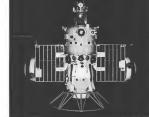

Orbited by Russians

New Cosmos Satellite

ANAZION WITE and SPACE TECHNOLOGY, James V. 1940